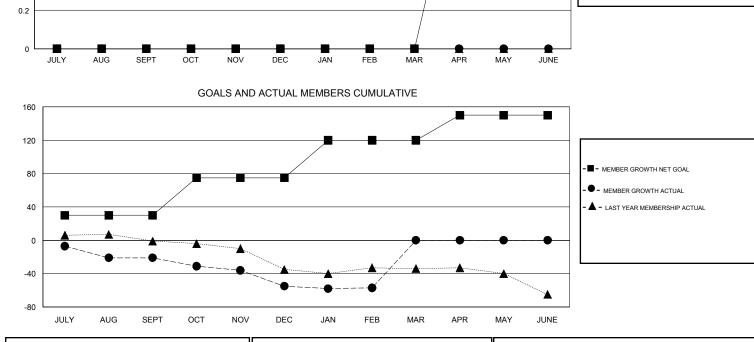

## District 202 K

Results as of: 2/29/2020

- CURRENT YEAR GOALS FOR NEW CLUBS

CURRENT YEAR ACTUAL NEW CLUBS
LAST YEAR ACTUAL NEW CLUBS

| GMT:                        |               | L           | OCATION NEW ZEA | ALAND                        |                           |                         | GMT CA                                             |  |
|-----------------------------|---------------|-------------|-----------------|------------------------------|---------------------------|-------------------------|----------------------------------------------------|--|
|                             | Clut          | )S          |                 | Members                      |                           |                         |                                                    |  |
|                             | RESULTS FO    | ₹ 2019-2020 |                 |                              | RESULTS FOR 2019-2020     |                         |                                                    |  |
| QUARTER                     | NEW CLUB GOAL | NEW CLUBS   | DROPPED CLUBS   | QUARTER                      | MEMBER GROWTH NET<br>GOAL | MEMBER GROWTH<br>ACTUAL | DROPPED<br>MEMBERS ACTUAL<br>(including transfers) |  |
| ULY/AUG/SEPT<br>DCT/NOV/DEC | 0<br>0        | 0<br>0      | 0<br>0          | JULY/AUG/SEPT<br>OCT/NOV/DEC | 30<br>45                  | 26<br>20                | 41<br>48                                           |  |
| AN/FEB/MAR                  | 0             | 0           | 0               | JAN/FEB/MAR                  | 45                        | 14                      | 15                                                 |  |
| .PR/MAY/JUNE                | 1             | 0           | 0               | APR/MAY/JUNE                 | 30                        | 0                       | 0                                                  |  |